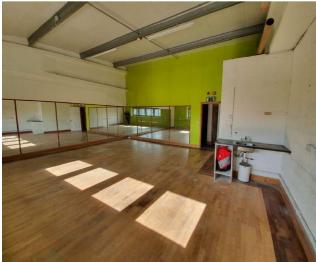

# FOR SALE BY ONLINE AUCTION ON THURSDAY, 29<sup>TH</sup> APRIL VIA YOUBID.IE

The property comprises a first floor unit extending to circa 236sqm (2,540sq.ft) which operated as a gym studio previously. The accommodation briefly comprises two open plan training areas, three toilets, men and women's showers and a small office.

Unit 13 could also be suitable for a yoga, dance, pilates or art studio.

OCM

PSRA Licence 001988 www.oconnormurphy.ie

# **First Floor**

- Studio 1
- Studio 2
- Changing area 1
- Changing area 2
- Bathrooms