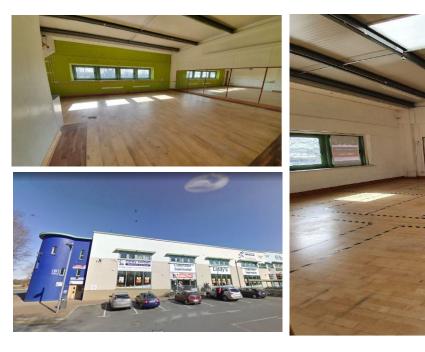

# FOR SALE BY ONLINE AUCTION ON THURSDAY, 29<sup>TH</sup> APRIL VIA YOUBID.IE

The property comprises a first floor unit extending to circa 236sqm (2,540sq.ft) which operated as a gym studio previously. The accommodation briefly comprises two open plan training areas, three toilets, men and women's showers and a small office.

## LOCATION

ACCOMMODATION

The unit is set within Roslevan shopping centre in Ennis. Roslevan is considered one of the best locations within the Ennis area, it is situated within 1.5kms of Ennis Town Centre and just 500 meters to the M18 Motorway, providing excellent connectivity to Shannon, Limerick, Galway and Dublin. Surrounding units in the Roslevan Shopping centre include, Roslevan Dental Clinic, Midwest Hearing Clinic and Liddy's Costcutter.