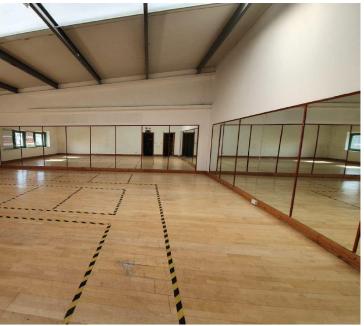

# FOR SALE BY ONLINE AUCTION ON THURSDAY, 29<sup>TH</sup> APRIL VIA YOUBID.IE

The property comprises a first floor unit extending to circa 236sqm (2,540sq.ft) which operated as a gym studio previously. The accommodation briefly comprises two open plan training areas, three toilets, men and women's showers and a small office.

# **First Floor**

- Studio 1
- Studio 2
- Changing area 1
- Changing area 2
- Bathrooms