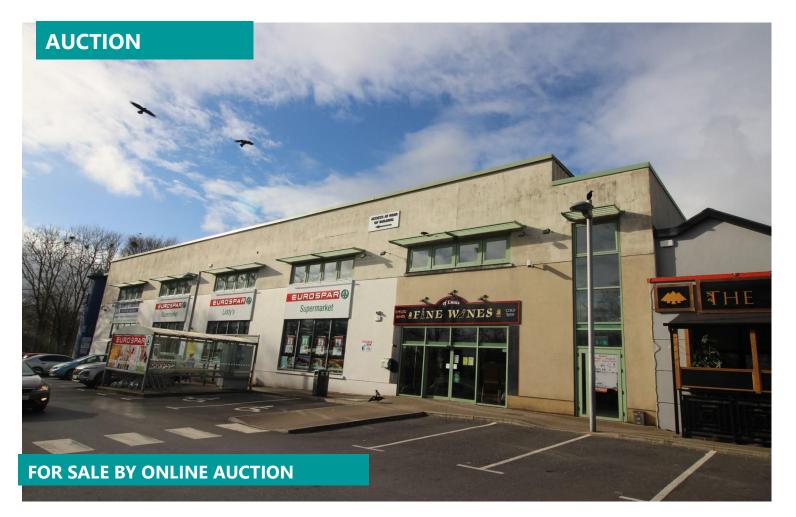

# **Unit 13 Roslevan Shopping Centre**

**Roslevan, Ennis, County Clare** 

circa 236sqm (2540 sqft)

**AMV:** €130,000 + VAT if applicable

# FOR SALE BY ONLINE AUCTION ON THURSDAY, 29<sup>TH</sup> APRIL VIA YOUBID.IE

The property comprises a first floor unit extending to circa 236sqm (2,540sq.ft) which operated as a gym studio previously. The accommodation briefly comprises two open plan training areas, three toilets, men and women's showers and a small office.

## LOCATION

ACCOMMODATION

The unit is set within Roslevan shopping centre in Ennis. Roslevan is considered one of the best locations within the Ennis area, it is situated within 1.5kms of Ennis Town Centre and just 500 meters to the M18 Motorway, providing excellent connectivity to Shannon, Limerick, Galway and Dublin. Surrounding units in the Roslevan Shopping centre include, Roslevan Dental Clinic, Midwest Hearing Clinic and Liddy's Costcutter.