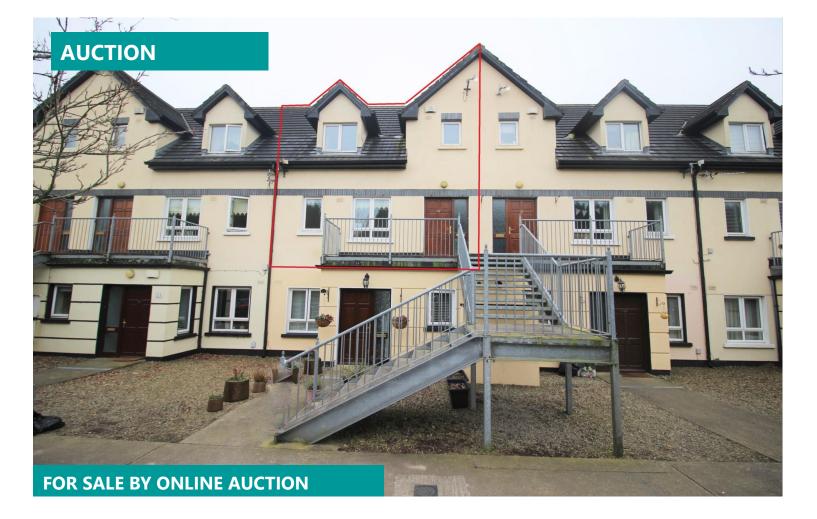

# 24 Sruthan An Phadraig

St Patrick`s Road, Limerick, County Limerick

3 Bedrooms| 98.59 sqm (1061 sqft)

# **PROPERTY DESCRIPTION**

For Sale by Online Auction on the 25th March 2021 via Youbid.ie

O'Connor Murphy are pleased to bring to the market this three bedroom duplex property ideally located in a small residential cul de sac which comprises of a mixture of apartments and duplexes, just off the Dublin Road. While No. 24 is in need of cosmetic refurbishment, in the right hands, could make this spacious duplex into a fine home.

The accommodation briefly comprises: entrance hallway with guest wc, a spacious living room, with double doors leading to the open plan kitchen/dining area with sliding doors leading to a balcony area.

Upstairs there are three bedrooms, one of which is ensuite and the main bathroom completes the accommodation at this level. Outside, the rear balcony overlooks a large green area.

**AMV:** €140,000

PSRA Licence 001988 www.oconnormurphy.ie