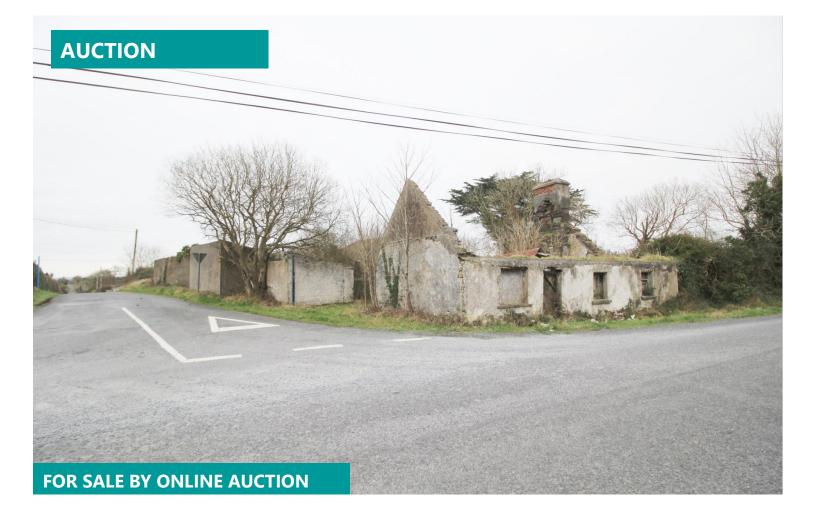

# **Site at Finnoe**

**Ballyhahill**, Loughill, County Limerick

**AMV:** €25,000

BER Exempt

# **PROPERTY DESCRIPTION**

For Sale by Online Auction on the 25th March 2021 via Youbid.ie

O'Connor Murphy offer for sale a derelict dwelling and a number of farm buildings situated on a site area of approximately 0.28 hectares (0.69 acres) conveniently located for anyone looking to live in a quiet village with easy access to many of the amenities that are available in the neighbouring towns. The property is located on the outskirts of Ballyhahill village and while it requires redevelopment works it offers the discerning purchaser the opportunity to acquire a property with huge potential.

## **SPECIAL FEATURES**

- Opportunity to acquire a property with huge potential
- Derelict dwelling & number of farm sheds
- Set on a site of c. 0.28 Ha (0.69 acres)
- Situated c. 1.3km from the village of Ballyhahill
- Expired planning applications ref: 031286 & 063529