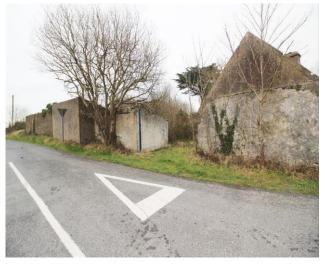

# **PROPERTY DESCRIPTION**

For Sale by Online Auction on the 25th March 2021 via Youbid.ie

O'Connor Murphy offer for sale a derelict dwelling and a number of farm buildings situated on a site area of approximately 0.28 hectares (0.69 acres) conveniently located for anyone looking to live in a quiet village with easy access to many of the amenities that are available in the neighbouring towns. The property is located on the outskirts of Ballyhahill village and while it requires redevelopment works it offers the discerning purchaser the opportunity to acquire a property with huge potential.

## **SPECIAL FEATURES**

- Opportunity to acquire a property with huge potential
- Derelict dwelling & number of farm sheds
- Set on a site of c. 0.28 Ha (0.69 acres)
- Situated c. 1.3km from the village of Ballyhahill
- Expired planning applications ref: 031286 & 063529