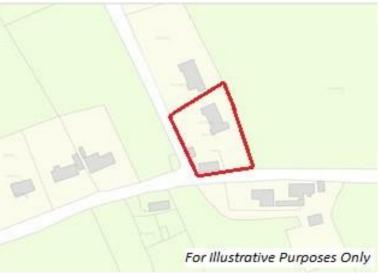

# **PROPERTY DESCRIPTION**

For Sale by Online Auction on the 25th March 2021 via Youbid.ie

O'Connor Murphy offer for sale a derelict dwelling and a number of farm buildings situated on a site area of approximately 0.28 hectares (0.69 acres) conveniently located for anyone looking to live in a quiet village with easy access to many of the amenities that are available in the neighbouring towns. The property is located on the outskirts of Ballyhahill village and while it requires redevelopment works it offers the discerning purchaser the opportunity to acquire a property with huge potential.

We understand the following expired planning applications Ref: 031286 & 063529 exist.

Folio number: LK 49229F

The property is located off the R521 road on an unnamed road circa 45 km west of Limerick City and 50 km north east of Tralee town. Local amenities in the village include church, shops, primary school and sporting club. Further amenities are available in Newcaslewest town while other towns and villages that are within proximity include Shanagolden, Foynes and Glin. Transport links include the N69, R524 and R521.