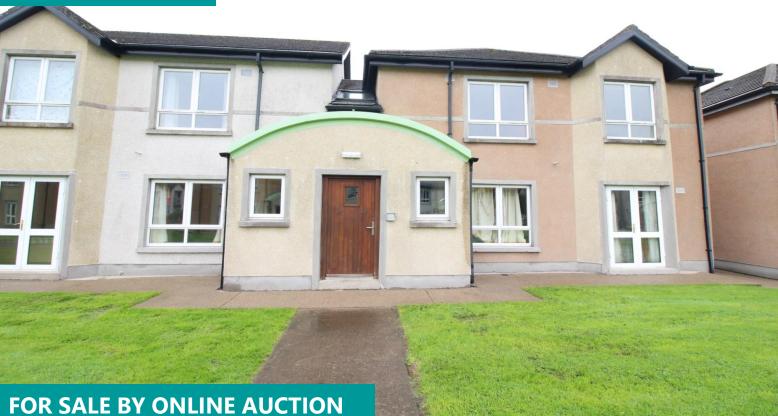

# 94 Cratloe Woods

**Old Cratloe Road, Limerick** 

3 Bedrooms 70.91 sqm (763 sqft)

AMV: €70,000

Hibernian House, Henry Street, Limerick T: 061 279 300| E: info@oconnormurphy.ie W: oconnormurphy.ie

## **DESCRIPTION**

For Sale by Online Auction on Thursday 24th September 2020 via www.youbid.ie

O'Connor Murphy are delighted to bring to the market this spacious three bedroom first floor apartment of circa 70 sq.m (753 sq.ft) located within Cratloe Wood Student Complex. This apartment offers a bright and spacious layout comprising three bedrooms (one of which is ensuite) with secure fob access, an open plan living/dining and kitchen area as well as a main bathroom and storage closet. This property is an ideal investment opportunity as the complex enjoys a superb location beside the Limerick Institute of Technology.