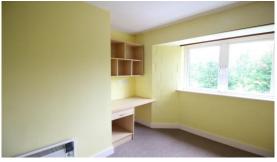

## **First Floor**

**Entrance Hallway** - 5.98m (19'7") x 1.1m (3'7") **Kitchen/Dining/Living Room** - 4.73m (15'6") x 3.78m (12'5")

**Bedroom 1** - 3.77m (12'4") x 4.25m (13'11")

**Ensuite** - 1.63m (5'4") x 1.72m (5'8")

**Bedroom 2** - 3.16m (10'4") x 2.96m (9'9")

**Bedroom 3** - 3.92m (12'10") x 3.17m (10'5")

**Bathroom** - 1.49m (4'11") x 1.6m (5'3")

WWW.OCONNORMURPHY.IE