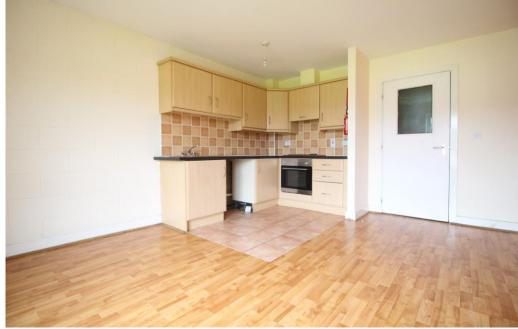

## **First Floor**

**Entrance Hallway** - 5.98m (19'7") x 1.1m (3'7") **Kitchen/Dining/Living Room** - 4.73m (15'6") x 3.78m (12'5")

**Bedroom 1** - 3.77m (12'4") x 4.25m (13'11")

**Ensuite** - 1.63m (5'4") x 1.72m (5'8")