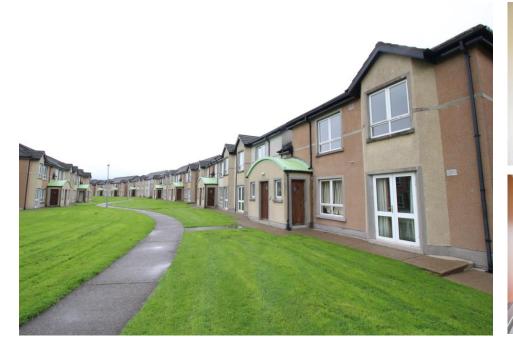

### **LOCATION**

Cratloe Wood is a purpose built student complex comprising circa 190 apartments in total, is well maintained throughout and offers a number of additional on site features such Staffed Reception Area, Communal Laundrette, Games Room, Shuttle bus to LIT as well as ample parking within the gated grounds. An exceptional on-site location Cratloe Wood complex is located along the Old Cratloe Road. Limerick Institute of Technology is situated approximately 850m away. Surrounding amenities include Thomond Staduim, St Camillus Hospital, together with a range of local schools, shops, bars and restaurants. Colbert Train Station, and the main National Road Network is only a short distance away.