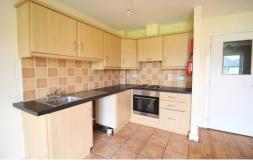

## **First Floor**

**Entrance Hallway** - 5.98m (19'7") x 1.1m (3'7") **Kitchen/Dining/Living Room** - 4.73m (15'6") x 3.78m (12'5")

**Bedroom 1** - 3.77m (12'4") x 4.25m (13'11")

**Ensuite** - 1.63m (5'4") x 1.72m (5'8")