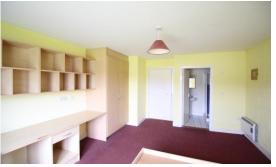

## **First Floor**

**Entrance Hallway** - 5.98m (19'7") x 1.1m (3'7") **Kitchen/Dining/Living Room** - 4.73m (15'6") x 3.78m (12'5")

**Bedroom 1** - 3.77m (12'4") x 4.25m (13'11")

**Ensuite** - 1.63m (5'4") x 1.72m (5'8")

**Bedroom 2** - 3.16m (10'4") x 2.96m (9'9")

**Bedroom 3** - 3.92m (12'10") x 3.17m (10'5")

**Bathroom** - 1.49m (4'11") x 1.6m (5'3")

WWW.OCONNORMURPHY.IE